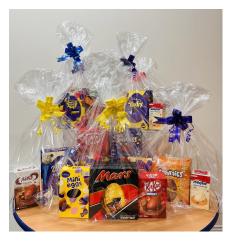

## Easter Egg Raffle

25th March 2022

Dear Parents and Carers,

We are delighted to announce the return of the Easter Egg Raffle. The raffle will be drawn on the last day of term (Friday 1st April) during assembly. There are lots of wonderful Easter Eggs to be won!

Tickets are only available to purchase on ParentPay, no cash will be accepted for this event. Once payment has been received, your child's name will be entered into the draw. You will not receive printed tickets. The pricing is **£1 per entry.** 

Please support our school by buying tickets for the raffle. Money raised will go towards resources to help us enhance your children's experiences in school for years to come. This school year we have been able to subsidise the Safer Internet Workshop and Anti-Bullying Workshop with previous donations from our community.