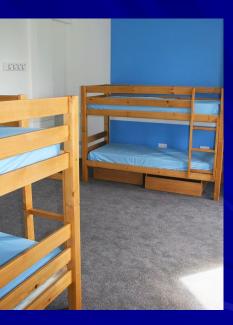

### Payment

The cost of the trip is £413.00. This includes:

- i. Cost of the coach
- ii. Stay at Liddington, this includes Specialist health and safety requirements put in place at PGL, all accommodation and bedding, all food and all activities are part of the overall package.
  - See letter from the school for further details.
  - Children can also bring an optional £10 for the week to spend in the onsite shop.